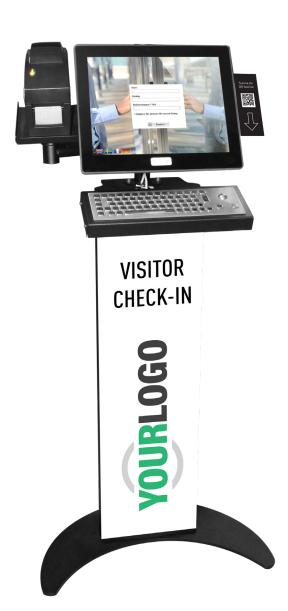

## VISITORSKIOSK

**PS 1** 

Visitorkiosk PS1 is a self-service kiosk where visitors can check-in using a QR-code on their phone. Visitors can also check-in by registering their name, who they will visit and then get a printed visitor's badge.

PS1 relieves staff and gives professional impression.

The podium has a beautifully ragged look in black powder paint but can be delivered in any RAL color. PS1 comes with a 15" touch screen/computer, a visitor badge printer, a QR code reader and a stainless steel industrial keyboard with trackball.